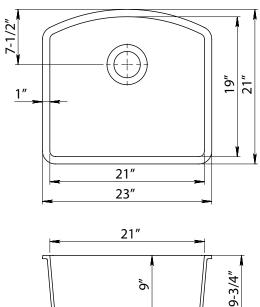

# GSE-QC2321



LIFETIME







# Style:

- Kitchen Sink
- Single Bowl
- Undermount

## **Material**:

Quartz Composite

#### Size:

- Overall: 23" x 21"
- Bowl Depth: 9-3/4"
- Drain Diameter: 3-1/2"

#### Features:

- Made from 80% quartz, only diamond is harder
- Durable; highly resistant to scratches and stains
- Non-porous surface, easy-to-clean
- Extremely hygienic, does not absorb bacteria
- Heat resistant to +500°F
- PerfectFit drains for easy cleaning

## **Certifications:**

- Complies with ANSI Z124.6-2007
- Complies with EN 13310:2003

## Warranty:

• Lifetime Limited Warranty

# **Available Color/Finish**











- B Beige C - Concrete
- C Concrete
- K Black

M - Mocha (Shown)

W - White

# Available Accessories (Not Included):

- Bottom Grid(s)
- Color Matched Basket Strainer
- Color Matched Disposal