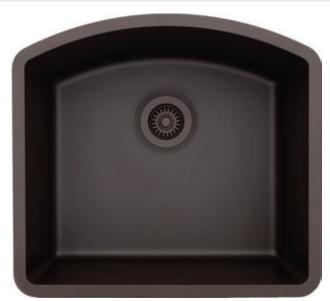

# Style:

- Kitchen Sink
- Single Bowl
- Undermount

## **Material**:

Quartz Composite

# **Available Color/Finish**

- B Beige C - Concrete
- C Concrete
- K Black

M - Mocha (Shown)

W - White